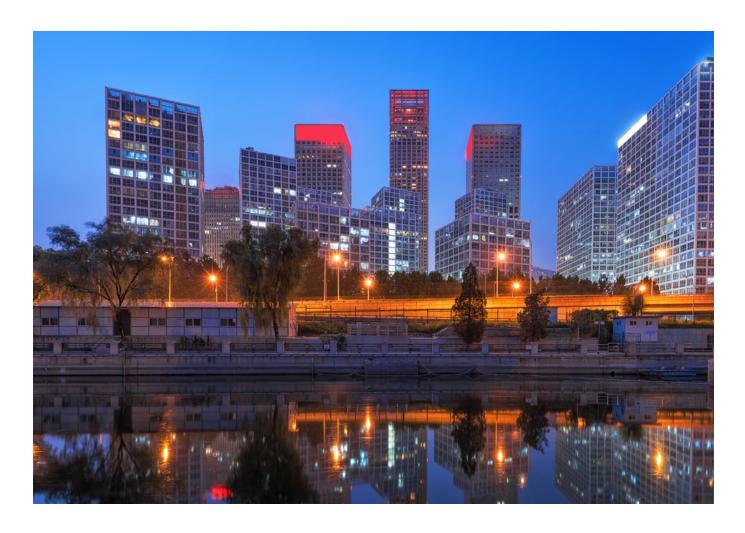

## YINTAI CENTRE

The Beijing Yintai Centre has towered over the heart of the city's business district since 2008. The central of the three towers has 63 floors amounting to 250 m in height while each of the two outer towers stand at 186 m.

Boilers: 3 THW-I 28/20 NTE-C

■ Total output: 8.4 MW

China: