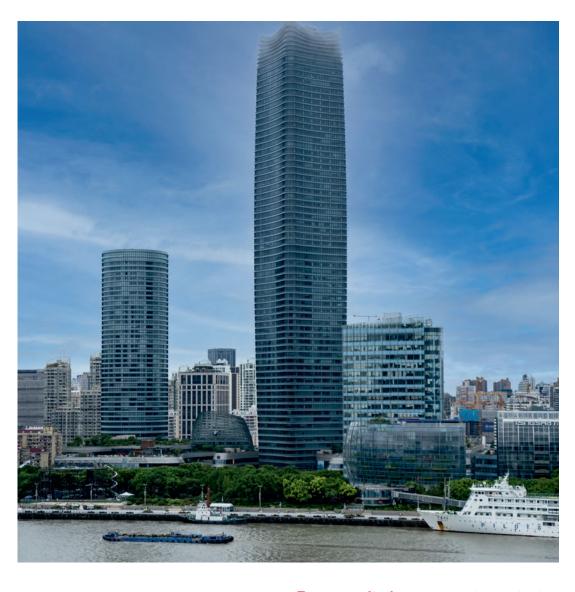

## **MAGNOLIA PLAZA** Hotel, business and shopping complex.

The Magnolia Plaza complex comprises commercial, office, hotel and other areas covering a total area of 420,000 square meters. Towering over the complex is a 320-meter office and a 172-meter hotel building.

Boiler: 9x THW 2800 kW

Total output: 25 MW

Construction area: 420 000 m<sup>2</sup>

For consultation or a quote contact us at: engineering@hoval.com