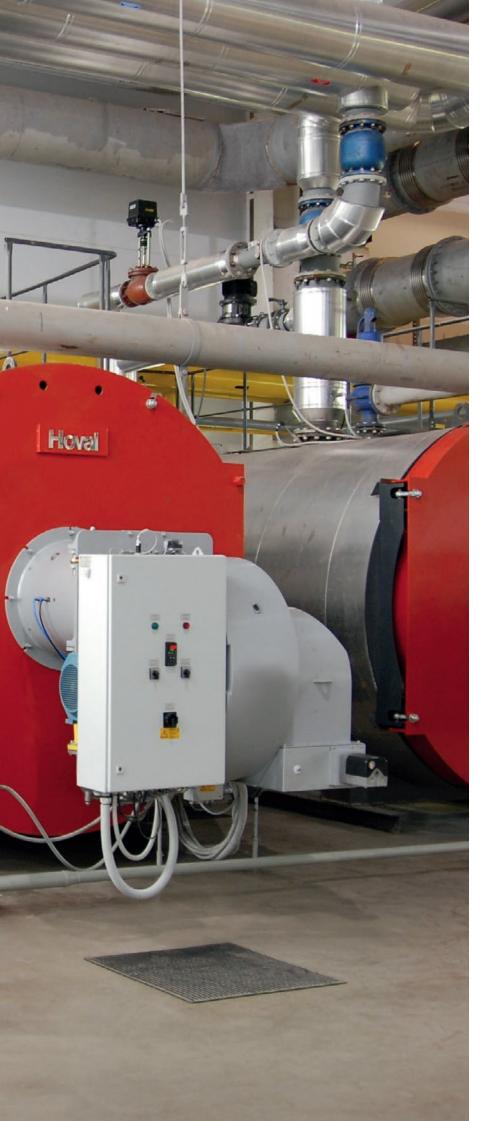

#### Robust and reliable

Hoval

For over 75 years, Hoval boilers have been known for their robust construction, durability, and reliability.

With the THW, the spiral rolled flue gas tubes and the flame tube back wall water cooled by finned tubes, ensures an unchangingly high performance of the boiler.

Behind every THW however, is also the reliability of the Hoval organisation: all products, systems and control technology as well as the competent, worldwide customer support come from a single source!