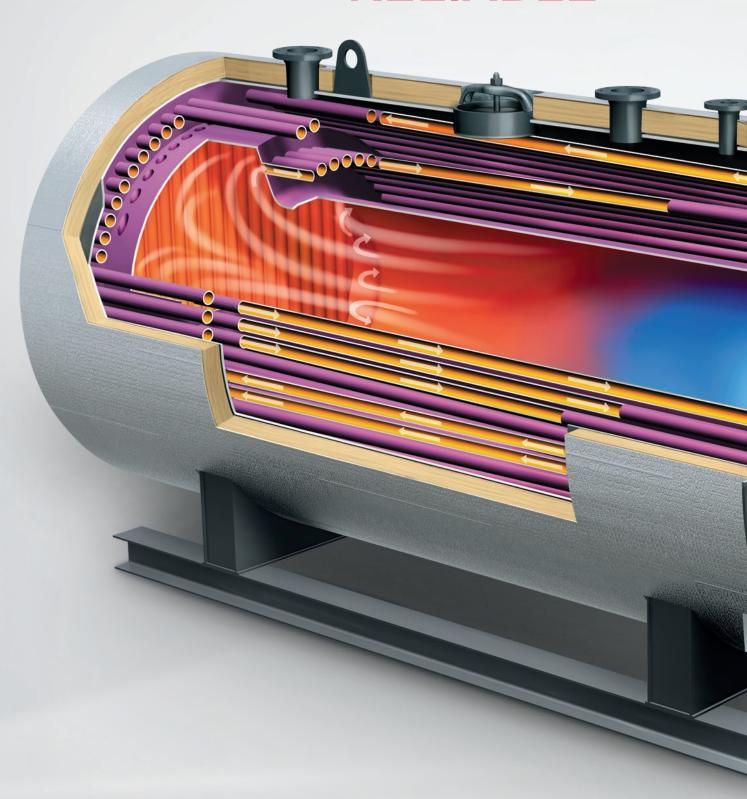

#### Robust and reliable

Hoval

For over 75 years, Hoval boilers have been known for their robust construction, durability, and reliability.

With the THW, the spiral rolled flue gas tubes and the flame tube back wall water cooled by finned tubes, ensures an unchangingly high performance of the boiler.

Behind every THW however, is also the reliability of the Hoval organisation: all products, systems and control technology as well as the competent, worldwide customer support come from a single source!